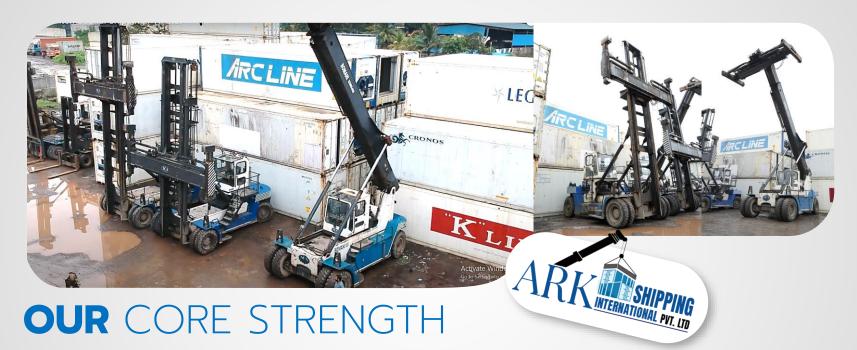

#### **DEPOT'S MUSCLE** (Equipments)

- 5 High Reach Stacker (Kalmar X 1)
- 4 High Side Shifters X 3
- Forklift 10 tonnes X 3